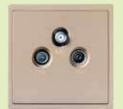

# TV Outlets

| List No.                                                 | Description                                                                                                                                                                                                                           |  |
|----------------------------------------------------------|---------------------------------------------------------------------------------------------------------------------------------------------------------------------------------------------------------------------------------------|--|
| P63518<br>P63520<br>P63521<br>P63528<br>P63529<br>P63855 | SMATV - TV/ FM/ Satellite Triplexor Outlet Single Female TV Socket Outlet (Non-Isolated) Single Female TV Socket Outlet (Isolated) CATV/SCV Outlet (For Singapore Market Only) Cable TV 'F' Type Connector Double TV/FM Socket Outlet |  |
|                                                          |                                                                                                                                                                                                                                       |  |