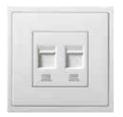

## Double Data / TV Outlets

| List No.                             | Description                                                                                                                                                             |
|--------------------------------------|-------------------------------------------------------------------------------------------------------------------------------------------------------------------------|
| P63522<br>P63527<br>P63555<br>P63556 | Double Female TV Socket Outlet (Non-Isolated) Double RJ11 Telephone Socket Outlet (4 Wire) Double RJ45 (Cat5e) Data Socket Outlet Double RJ45 (Cat6) Data Socket Outlet |
|                                      |                                                                                                                                                                         |