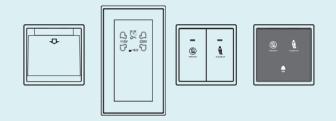

Key Card Switch (30sec Time Delay)

2 Gang 2 Way Do Not Disturb / Make Up Room Switch

Bell Switch with Do Not Disturb / Make Up Room Indicators

Shaver Supply Unit

RJ11 Telephone Outlet

RJ45 Data Outlet

Double RJ45 Data Outlets

# Hotel Range

List No. Description

P63324 Key Card Switch with 30 Seconds Time Delay (16A, 220-240V) Shaver Supply Unit (Dual Voltage 115/230V Output, 240V Input) P63610

2 Gang 2 Way 16AX Switch with Do Not Disturb/ Make Up Room Symbols P63921DND P63981DND 1 Gang 1 Way 4A Bell Switch with Do Not Disturb / Make Up Room Indicators