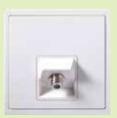

# TV Outlets

| List No.                                                 | Description                                                                                                                                                                                                                           |  |
|----------------------------------------------------------|---------------------------------------------------------------------------------------------------------------------------------------------------------------------------------------------------------------------------------------|--|
| P63518<br>P63520<br>P63521<br>P63528<br>P63529<br>P63855 | SMATV - TV/ FM/ Satellite Triplexor Outlet Single Female TV Socket Outlet (Non-Isolated) Single Female TV Socket Outlet (Isolated) CATV/SCV Outlet (For Singapore Market Only) Cable TV 'F' Type Connector Double TV/FM Socket Outlet |  |
|                                                          |                                                                                                                                                                                                                                       |  |