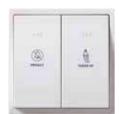

Key Card Switch (30sec Time Delay)

2 Gang 2 Way Do Not Disturb / Make Up Room Switch

Bell Switch with Do Not Disturb / Make Up Room Indicators

Shaver Supply Unit

RJ11 Telephone Outlet

RJ45 Data Outlet

Double RJ45 Data Outlets

# Hotel Range

List No. Description

P63324 Key Card Switch with 30 Seconds Time Delay (16A, 220-240V) Shaver Supply Unit (Dual Voltage 115/230V Output, 240V Input) P63610

2 Gang 2 Way 16AX Switch with Do Not Disturb/ Make Up Room Symbols P63921DND P63981DND 1 Gang 1 Way 4A Bell Switch with Do Not Disturb / Make Up Room Indicators