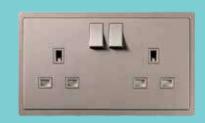

# ■ 13A Switched Socket Outlets

1 Gang 13A Switched Socket Outlets

2 Gang 13A Switched Socket Outlets

# Switched Socket Outlets

| List No. | Description |
|----------|-------------|
|          |             |

P63757 1 Gang 13A Switched Socket Outlet P63747 2 Gang 13A Switched Socket Outlet