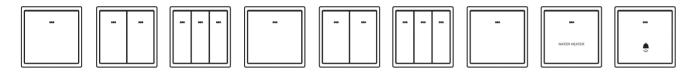

# Wide Rocker Switches with Fluorescent Locators

1 Gang Switch

2 Gang Switch

3 Gang Switch

"Bell" Switch

# ■ Wide Rocker Switches with Blue LED Locator/ Neon Indicator

1 Gang Switch

2 Gang Switch

3 Gang Switch

Double Pole Switch with NEON and "WATER HEATER" Marking

## **■ Wide Rocker Switches**

# 1 Way Switches

| List No. | Description                                       |
|----------|---------------------------------------------------|
| P63911N  | 1 Gang 1 Way 16AX Switch with Blue LED            |
| P63921N  | 2 Gang 1 Way 16AX Switch with Blue LED            |
| P63931N  | 3 Gang 1 Way 16AX Switch with Blue LED            |
| P63911   | 1 Gang 1 Way 16AX Switch with Fluorescent Locator |
| P63921   | 2 Gang 1 Way 16AX Switch with Fluorescent Locator |
| P63931   | 3 Gang 1 Way 16AX Switch with Fluorescent Locator |

# 2 Way Switches

| List No.                                                                           | Description                                                                                                                                                                                                                                                                |
|------------------------------------------------------------------------------------|----------------------------------------------------------------------------------------------------------------------------------------------------------------------------------------------------------------------------------------------------------------------------|
| P63912N<br>P63922N<br>P63932N<br>P63912<br>P63922<br>P63932<br>Intermediate Switch | 1 Gang 2 Way 16AX Switch with Blue LED 2 Gang 2 Way 16AX Switch with Blue LED 3 Gang 2 Way 16AX Switch with Blue LED 1 Gang 2 Way 16AX Switch with Fluorescent Locator 2 Gang 2 Way 16AX Switch with Fluorescent Locator 3 Gang 2 Way 16AX Switch with Fluorescent Locator |
| List No.                                                                           | Description                                                                                                                                                                                                                                                                |
| P63979                                                                             | 1 Gang 16AX Intermediate Switch with Fluorescent Locator                                                                                                                                                                                                                   |

## Double Pole Switches

Description

1 Gang 20AX DP Switch with NEON P63923

P63923WH 1 Gang 20AX DP Switch with NEON and "WATER HEATER" Marking

P63903 1 Gang 20AX DP Switch with Fluorescent Locator

#### Push Switches

List No.

List No. Description

P63981 1 Gang 1 Way 16A Push Switch with Fluorescent Locator

P63981B 1 Gang 1 Way 16A Push Switch with "BELL" Symbol and Fluorescent Locator

P63982 2 Gang 1 Way 16A Push Switch with Fluorescent Locator 3 Gang 1 Way 16A Push Switch with Fluorescent Locator P63983