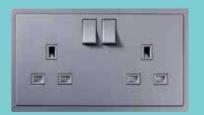

# ■ 13A Switched Socket Outlets

1 Gang 13A Switched Socket Outlets

2 Gang 13A Switched Socket Outlets

# Switched Socket Outlets

| List No. | Description |
|----------|-------------|
|          |             |

P63757 1 Gang 13A Switched Socket Outlet P63747 2 Gang 13A Switched Socket Outlet