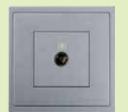

# TV Outlets

| List No.                                                 | Description                                                                                                                                                                                                                           |  |
|----------------------------------------------------------|---------------------------------------------------------------------------------------------------------------------------------------------------------------------------------------------------------------------------------------|--|
| P63518<br>P63520<br>P63521<br>P63528<br>P63529<br>P63855 | SMATV - TV/ FM/ Satellite Triplexor Outlet Single Female TV Socket Outlet (Non-Isolated) Single Female TV Socket Outlet (Isolated) CATV/SCV Outlet (For Singapore Market Only) Cable TV 'F' Type Connector Double TV/FM Socket Outlet |  |
|                                                          |                                                                                                                                                                                                                                       |  |