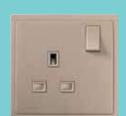

# ■ 13A Switched Socket Outlets

1 Gang 13A Switched Socket Outlets

2 Gang 13A Switched Socket Outlets

# Switched Socket Outlets

| List No. | Description |
|----------|-------------|
|          |             |

P63757 1 Gang 13A Switched Socket Outlet P63747 2 Gang 13A Switched Socket Outlet