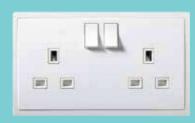

# ■ 13A Switched Socket Outlets

1 Gang 13A Switched Socket Outlets

2 Gang 13A Switched Socket Outlets

# Switched Socket Outlets

| List No. | Description |
|----------|-------------|
|          |             |

P63757 1 Gang 13A Switched Socket Outlet P63747 2 Gang 13A Switched Socket Outlet