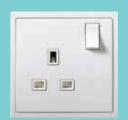

# ■ 13A Switched Socket Outlets

1 Gang 13A Switched Socket Outlets

2 Gang 13A Switched Socket Outlets

# Switched Socket Outlets

| List No. | Description |
|----------|-------------|
|          |             |

P63757 1 Gang 13A Switched Socket Outlet P63747 2 Gang 13A Switched Socket Outlet