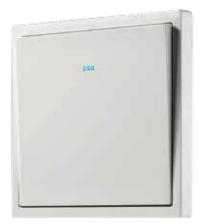

# ■ Wide Rocker Switches with Blue LED Locator/ Neon Indicator

1 Gang Switch

2 Gang Switch

3 Gang Switch

Double Pole Switch with NEON and "WATER HEATER" Marking