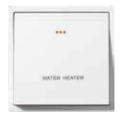

# ■ Wide Rocker Switches with Blue LED Locator/ Neon Indicator

1 Gang Switch

2 Gang Switch

3 Gang Switch

Double Pole Switch with NEON and "WATER HEATER" Marking

## Double Pole Switches

Description

1 Gang 20AX DP Switch with NEON P63923

P63923WH 1 Gang 20AX DP Switch with NEON and "WATER HEATER" Marking

P63903 1 Gang 20AX DP Switch with Fluorescent Locator