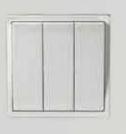

# Wide Rocker Switches with Fluorescent Locators

1 Gang Switch

2 Gang Switch

3 Gang Switch

"Bell" Switch