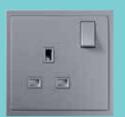

# ■ 13A Switched Socket Outlets

1 Gang 13A Switched Socket Outlets

2 Gang 13A Switched Socket Outlets

# Switched Socket Outlets

| List No. | Description |
|----------|-------------|
|          |             |

P63757 1 Gang 13A Switched Socket Outlet P63747 2 Gang 13A Switched Socket Outlet