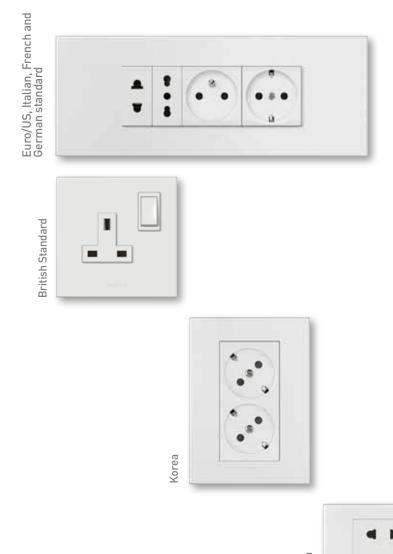

Euro/US/China

 $\langle \cdot \rangle$ 

The range provides all major standards and types of sockets: British, US, Italian, German, French, Korean, Indian, Chinese, Australian, South African...

**L**legrand