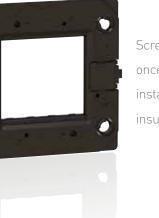

## \_Installation safety first

0

0

The innovative bi-material support frame provides IP 20 electrical safety. It combines the sturdiness of a metal frame with the insulating qualities of plastic overmoulding.

Flap

Screw caps can be closed once the support frame is installed, ensuring total insulation.

Metal frame

Plastic overmoulding