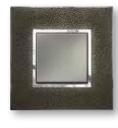

# \_The perfect answer for high-end requirements

MIRROR

LEATHER

**BRUSHED METAL** 

Gold Brass

15

Mirror Taupe

Casual

GRAPHIC

Galuchat

Installation features