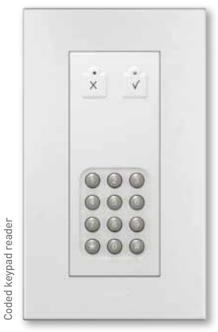

## Access to power and data

Access control

Finishes that perfectly match different shop designs, modern lighting control solutions, power and data sockets for the installation of modern cashier systems allowing for credit card payment, access control devices to secure your stock: with its combination of aesthetics and functionality Arteor<sup>™</sup> provides efficient solutions for modern shop design.

## \_Office solutions for efficiency and performance

Lighting control

From specific products for adaptable or automatic control of lighting via solutions for access control right through to a wide variety of data, audio and video sockets: Arteor™ contributes to make office buildings operate in a way that is functionally optimal and energy efficient at once.

28

Skirting light with detector

Access control

Fingerprint reader