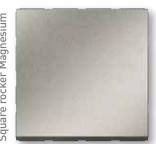

## \_Design options for control functions

All stand-alone control functions are available in two shapes of rockers – round or square – and in two colours – white or magnesium.

11

Square rocker White

Square rocker Magnesium