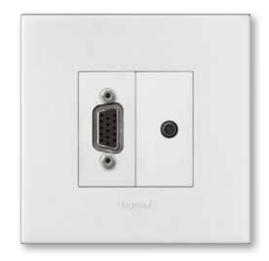

## Access to data

Reliable access to data or the internet and flexible use of modern audio and video devices -  $\mathsf{Arteor}^{\mathsf{TM}}$  adapts to all digital developments and provides perfect connections, whatever the requirement.

## Work & leisure area

Data, audio and video sockets: RJ 45/ HDMI/ RCA/ S-Video, TV-R-SAT. YUV

From the entrance of the hotel room to the bedside table – Arteor™ solutions for the specific needs of the current hotel industry are designed to enhance customer comfort. And to perfectly meet their requirements for easy connection of various multimedia devices (MP3 players, digital cameras, USB drives, etc.) and flexible access to the internet.