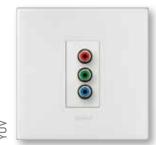

## Work & leisure area

Data, audio and video sockets: RJ 45/ HDMI/ RCA/ S-Video, TV-R-SAT. YUV

From the entrance of the hotel room to the bedside table – Arteor™ solutions for the specific needs of the current hotel industry are designed to enhance customer comfort. And to perfectly meet their requirements for easy connection of various multimedia devices (MP3 players, digital cameras, USB drives, etc.) and flexible access to the internet.