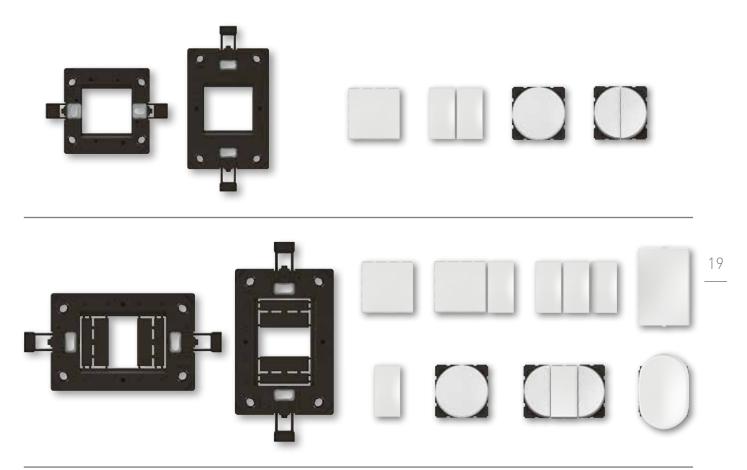

## \_Versatility and modularity for unrivalled flexibility

The modular concept allows for any kind of individual customized configuration even in tight spaces.

### Modularity is maintained whatever the standard.

Arteor™ mechanisms are fully compatible with Legrand floor boxes, columns and trunking system.