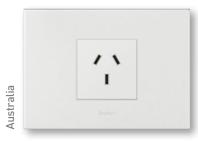

Euro/US/China

 $\langle \cdot \rangle$ 

The range provides all major standards and types of sockets: British, US, Italian, German, French, Korean, Indian, Chinese, Australian, South African...

**L**legrand