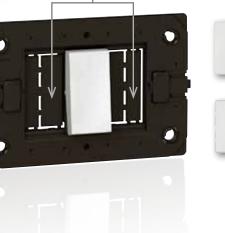

Specific to US/Italian standard support frames: flaps ensure safety when only one or two modules are installed on a 3-module support frame. Flaps avoid any contact with the wires (e.g. in case of disinstallation) and can be broken out according to individual needs.

Flap

Screw caps can be closed once the support frame is installed, ensuring total insulation.

Metal frame

Plastic overmoulding