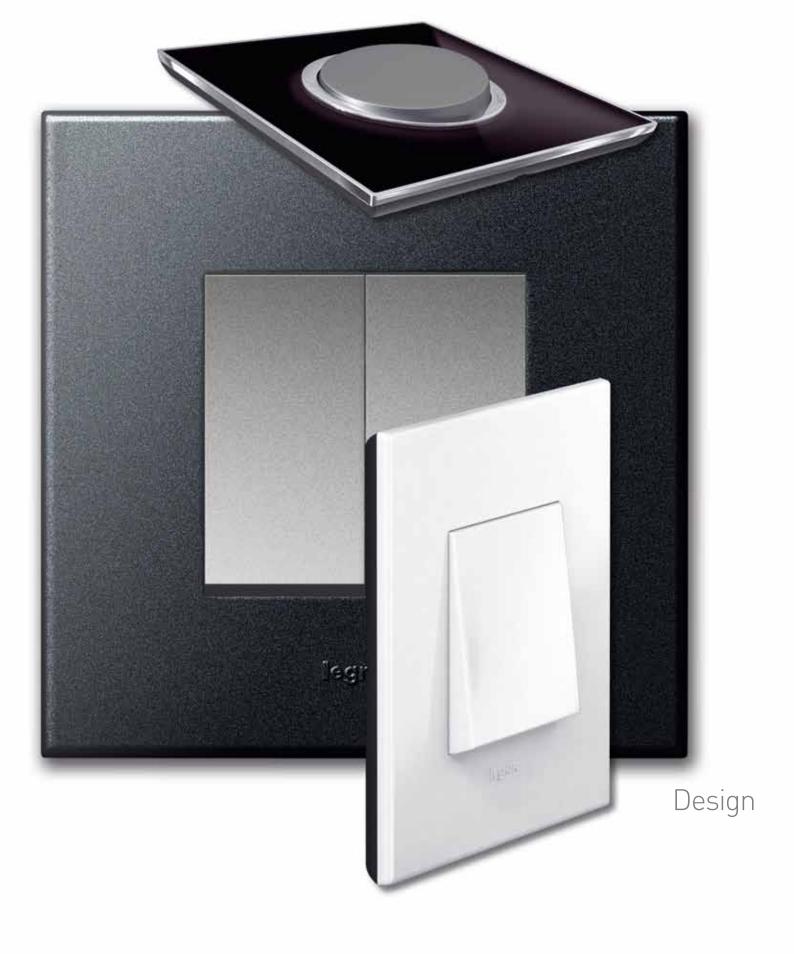

## \_Design: Choose to be different

The minimalist and sober design of Arteor™ can be understood all over the world. Design options for control functions give a wider choice to your customer and allow to be different - whatever the level of requirements.

## \_Design options for control functions

All stand-alone control functions are available in two shapes of rockers – round or square – and in two colours – white or magnesium.

11

Square rocker White

Square rocker Magnesium