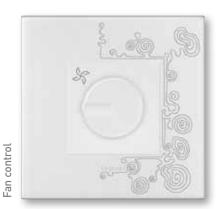

## \_Design options for control functions

All stand-alone control functions are available in two shapes of rockers – round or square – and in two colours – white or magnesium.

11

Square rocker White

Square rocker Magnesium