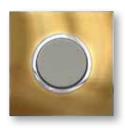

# \_The perfect answer for high-end requirements

MIRROR

LEATHER

**BRUSHED METAL** 

Gold Brass

15

Mirror Taupe

Casual