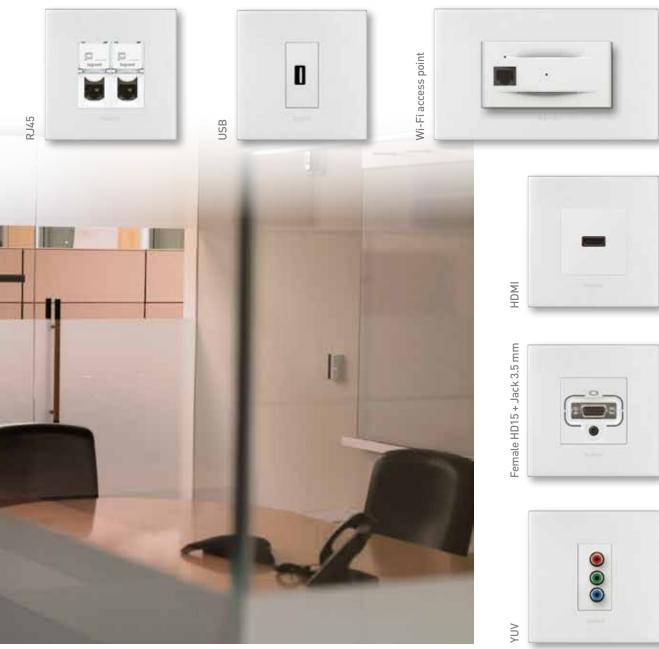

## Access to data

Reliable access to data or the internet and flexible use of modern audio and video devices -  $\mathsf{Arteor}^{\mathsf{TM}}$  adapts to all digital developments and provides perfect connections, whatever the requirement.

## Work & leisure area

Data, audio and video sockets: RJ 45/ HDMI/ RCA/ S-Video, TV-R-SAT. YUV

From the entrance of the hotel room to the bedside table – Arteor™ solutions for the specific needs of the current hotel industry are designed to enhance customer comfort. And to perfectly meet their requirements for easy connection of various multimedia devices (MP3 players, digital cameras, USB drives, etc.) and flexible access to the internet.