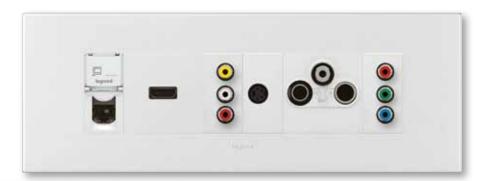

## \_Hotel solutions: a perfect response to customer needs

At the door

Keycard switch

30

External unit

Internal unit

Bed light and curtain switch

Soft light diffusor

## Work & leisure area

Data, audio and video sockets: RJ 45/ HDMI/ RCA/ S-Video, TV-R-SAT. YUV

From the entrance of the hotel room to the bedside table – Arteor™ solutions for the specific needs of the current hotel industry are designed to enhance customer comfort. And to perfectly meet their requirements for easy connection of various multimedia devices (MP3 players, digital cameras, USB drives, etc.) and flexible access to the internet.