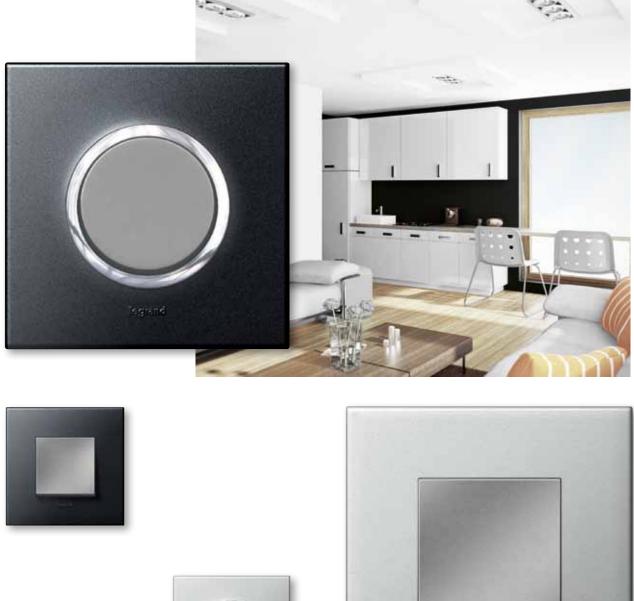

## \_A rich choice of finishes

A choice of neutral, classical tones and timeless, universal design options allow to find the ideal solution whatever the environment or level of installation.

## NEUTRAL

Timeless yet trendy, Arteor™ adds an individual note to living environments.

Pearl Alu

Graphite