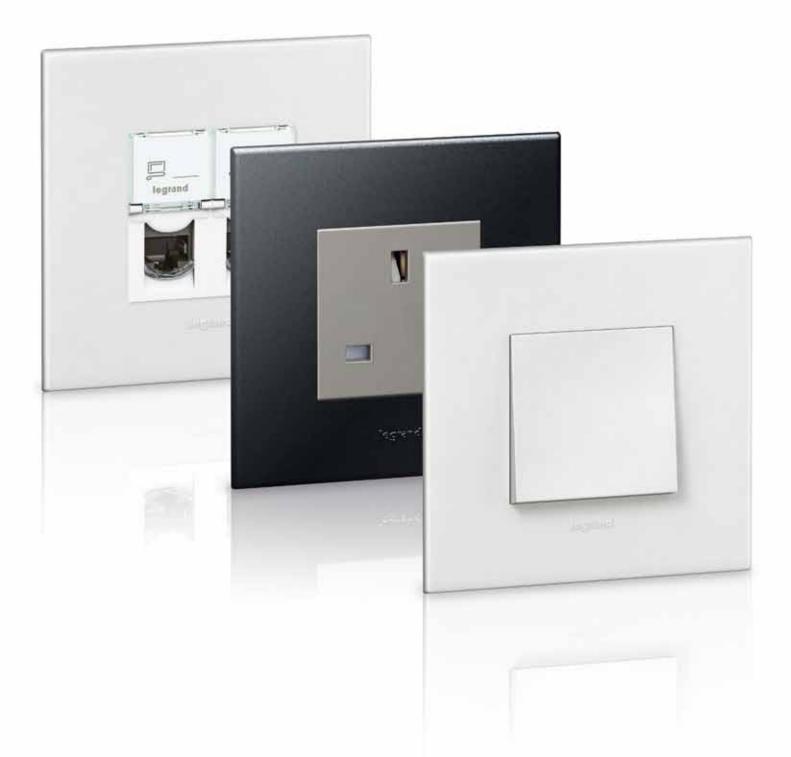

## **ARTEOR™** \_\_simply fits your needs

Arteor™ is a perfect combination of simplicity and versatility thanks to its unique design, and an extensive and complete range of functions.

It's versatility makes Arteor™ the ideal choice for any type of project. It's suitable for any requirement in terms of design and function and for all types of buildings, from residential to commercial.

## \_Design: Choose to be different

The minimalist and sober design of Arteor™ can be understood all over the world. Design options for control functions give a wider choice to your customer and allow to be different - whatever the level of requirements.

## \_Design options for control functions

All stand-alone control functions are available in two shapes of rockers – round or square – and in two colours – white or magnesium.

11

Square rocker White

Square rocker Magnesium