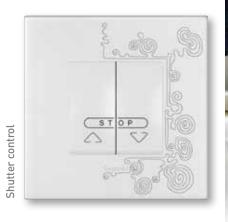

## \_Design options for control functions

All stand-alone control functions are available in two shapes of rockers – round or square – and in two colours – white or magnesium.

11

Square rocker White

Square rocker Magnesium