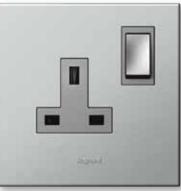

Euro/US/China

 $\langle \cdot \rangle$ 

The range provides all major standards and types of sockets: British, US, Italian, German, French, Korean, Indian, Chinese, Australian, South African...

**L**legrand