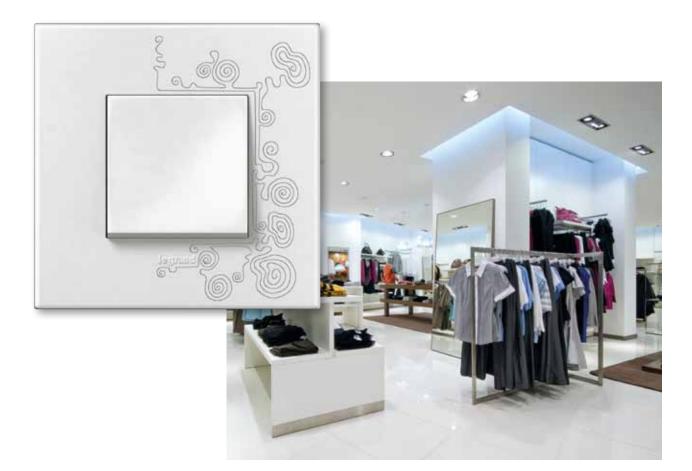

## \_Solutions for small commercial premises

## Lighting control

26

Comfort

## Access to power and data

Access control

Finishes that perfectly match different shop designs, modern lighting control solutions, power and data sockets for the installation of modern cashier systems allowing for credit card payment, access control devices to secure your stock: with its combination of aesthetics and functionality Arteor<sup>™</sup> provides efficient solutions for modern shop design.