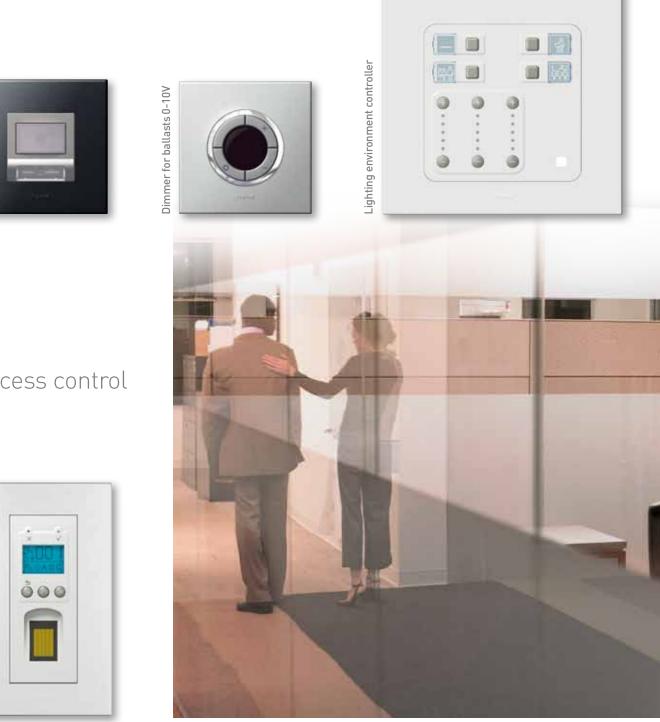

## \_Office solutions for efficiency and performance

Lighting control

From specific products for adaptable or automatic control of lighting via solutions for access control right through to a wide variety of data, audio and video sockets: Arteor™ contributes to make office buildings operate in a way that is functionally optimal and energy efficient at once.

28

Skirting light with detector

Access control

Fingerprint reader

## Access to data

Reliable access to data or the internet and flexible use of modern audio and video devices -  $\mathsf{Arteor}^{\mathsf{TM}}$  adapts to all digital developments and provides perfect connections, whatever the requirement.