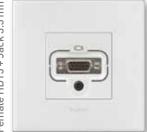

## Work & leisure area

Data, audio and video sockets: RJ 45/ HDMI/ RCA/ S-Video, TV-R-SAT. YUV

From the entrance of the hotel room to the bedside table – Arteor™ solutions for the specific needs of the current hotel industry are designed to enhance customer comfort. And to perfectly meet their requirements for easy connection of various multimedia devices (MP3 players, digital cameras, USB drives, etc.) and flexible access to the internet.