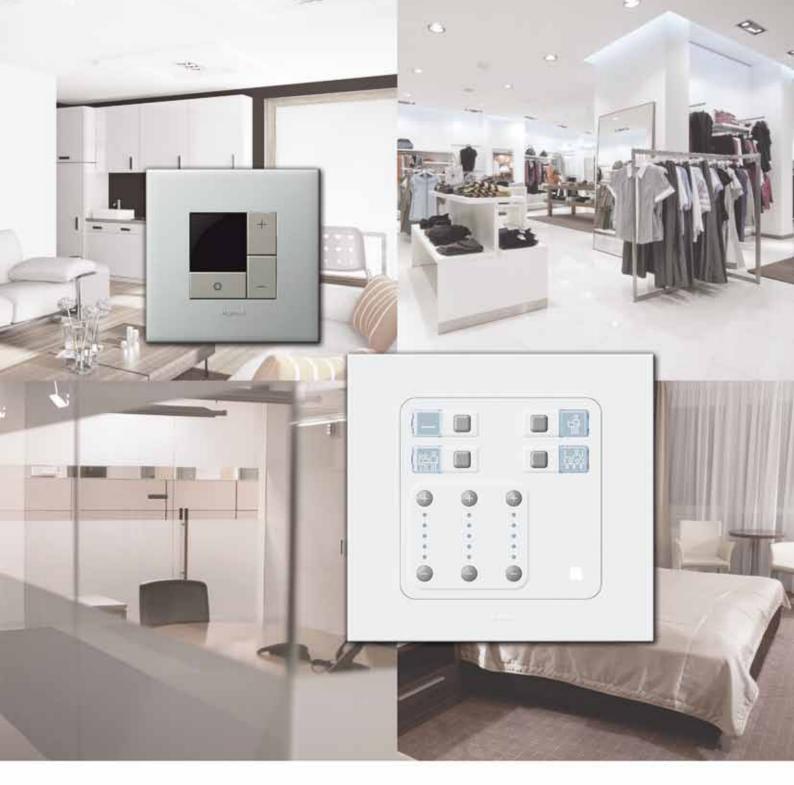

# Functions for any kind of project

## Essentials for modern living

## Safety

Indicates presence of gas via LED and audible alarm

Ensures protection against electric shocks

Arteor<sup>™</sup> innovative solutions for modern living enhance comfort, help save energy and ensure greater safety. Motion sensitive and automatic switches, dimmers for modern, low consumption light sources such as compact fluorescent lamps and LEDs, electronic room thermostats, technical alarms – the range offers a great variety of functions that meet all the requirements of modern installations.

## \_Solutions for small commercial premises

## \_Office solutions for efficiency and performance

Lighting control

From specific products for adaptable or automatic control of lighting via solutions for access control right through to a wide variety of data, audio and video sockets: Arteor™ contributes to make office buildings operate in a way that is functionally optimal and energy efficient at once.

## \_Hotel solutions: a perfect response to customer needs

At the door

Keycard switch

30

External unit

Internal unit

Bed light and curtain switch

Soft light diffusor

## Work & leisure area

Data, audio and video sockets: RJ 45/ HDMI/ RCA/ S-Video, TV-R-SAT. YUV

From the entrance of the hotel room to the bedside table – Arteor™ solutions for the specific needs of the current hotel industry are designed to enhance customer comfort. And to perfectly meet their requirements for easy connection of various multimedia devices (MP3 players, digital cameras, USB drives, etc.) and flexible access to the internet.