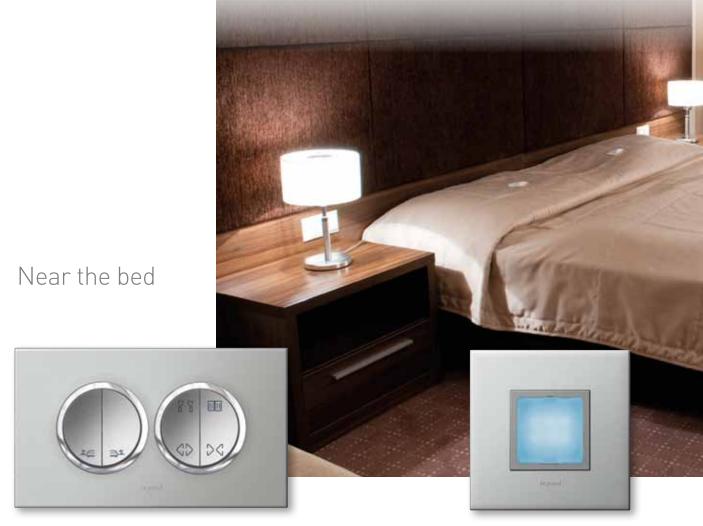

## \_Hotel solutions: a perfect response to customer needs

At the door

Keycard switch

30

External unit

Internal unit

Bed light and curtain switch

Soft light diffusor

## Work & leisure area

Data, audio and video sockets: RJ 45/ HDMI/ RCA/ S-Video, TV-R-SAT. YUV

From the entrance of the hotel room to the bedside table – Arteor™ solutions for the specific needs of the current hotel industry are designed to enhance customer comfort. And to perfectly meet their requirements for easy connection of various multimedia devices (MP3 players, digital cameras, USB drives, etc.) and flexible access to the internet.