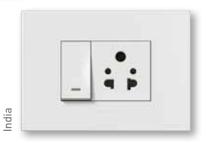

### Modularity is maintained whatever the standard.

Arteor™ mechanisms are fully compatible with Legrand floor boxes, columns and trunking system.