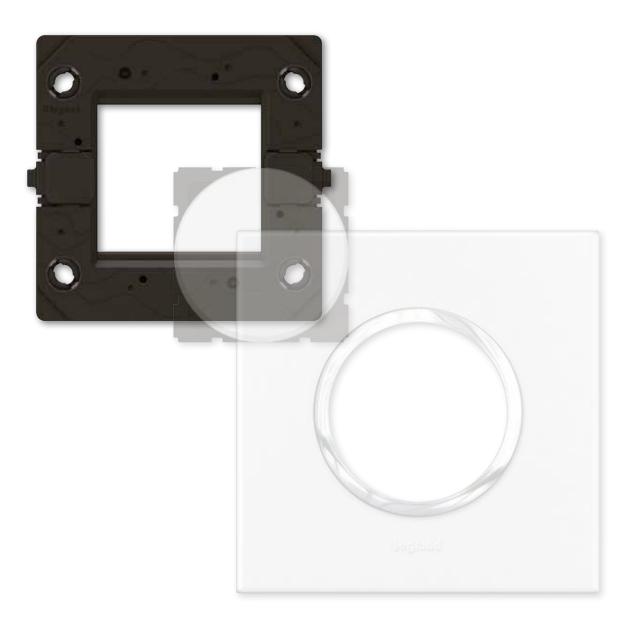

## **ARTEOR™** \_\_simply fits your needs

Arteor™ is a perfect combination of simplicity and versatility thanks to its unique design, and an extensive and complete range of functions.

It's versatility makes Arteor™ the ideal choice for any type of project. It's suitable for any requirement in terms of design and function and for all types of buildings, from residential to commercial.

## \_Design: Choose to be different

The minimalist and sober design of Arteor™ can be understood all over the world. Design options for control functions give a wider choice to your customer and allow to be different - whatever the level of requirements.

## \_Design options for control functions

All stand-alone control functions are available in two shapes of rockers – round or square – and in two colours – white or magnesium.

11

Square rocker White

Square rocker Magnesium