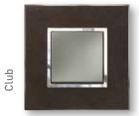

# \_The perfect answer for high-end requirements

MIRROR

LEATHER

**BRUSHED METAL** 

Gold Brass

15

Mirror Taupe

Casual

GRAPHIC

Galuchat

Installation features