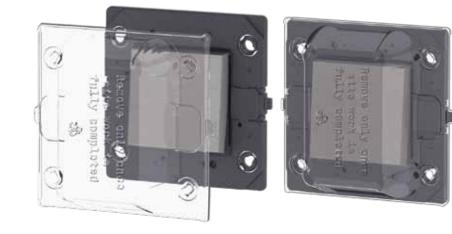

### Safety at every step of the installation process

Support frames are supplied with special protective shells, and all plates come with a flexible protection film.

This ensures full protection against dust and paint - whether only support frame and mechanism are installed...

... or whether the complete product is mounted before completion of site work.

Protective film should be removed only once site work is fully completed.