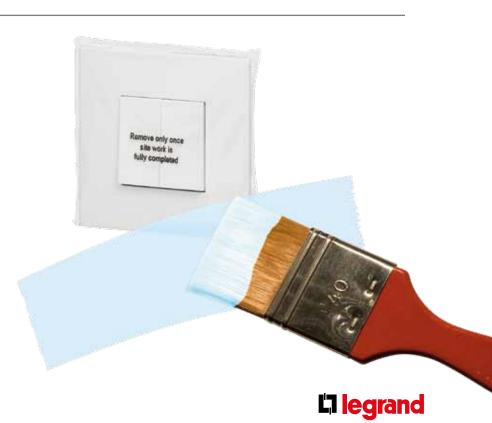

... or whether the complete product is mounted before completion of site work.

Protective film should be removed only once site work is fully completed.