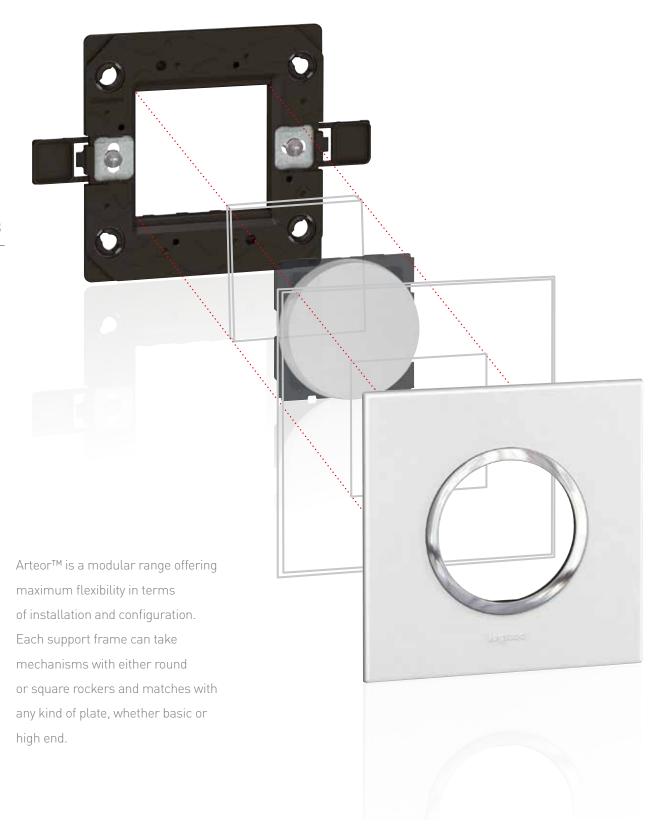

## \_Versatility and modularity for unrivalled flexibility

The modular concept allows for any kind of individual customized configuration even in tight spaces.

### Modularity is maintained whatever the standard.

Arteor™ mechanisms are fully compatible with Legrand floor boxes, columns and trunking system.